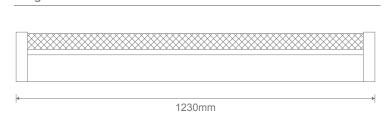

## Description

The PARK LED Batten series is a direct replacement to traditional T8 and T5 Wide Body Fluorescent battens. The PARK Series LED Batten also features a dual Wattage option. So, if the area is too bright, simply press the switch located on the LED Driver to reduce the light output by half. Pressed body is constructed from high-quality sheet metal, white powder coated with a choice of prismatic polycarbonate diffuser, or wire guard. Available in 600mm and 1200mm lengths, with TRIO, the added option of changing the colour temperature output of the LED batten with a dip switch located inside the fitting. Tricolour switchable LED Colour temperatures - Warm White 3000K, Neutral White 4000K, and White 5000K. Also available as part of a family of ON/OFF and DIM Sensor models as well as Emergency models. Suitable for domestic applications such as laundries, garage, storerooms. Also commercially for underground carparks.