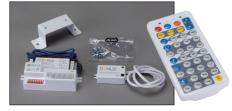

Feature: 20mm Knockouts for conduit or cable glands

Options: Optional Internal Microwave Sensor options available – ON/OFF and

DIM Sensor options. Setup Remote required for multiple setups to alter

default settings to achieve different modes (not supplied)

Warranty: 5 Year Warranty

Internal ON/Off Sensor

Dimmable Sensor

Diggrams / Additional

| Item No.          | Variant |                |             | ССТ  |
|-------------------|---------|----------------|-------------|------|
|                   | Non-Dim | ON/OFF Sensor* | DIM Sensor* | CCI  |
| PARK-120-DIFF     | 66053   | 66054          | 66055       | TRIO |
| SENSOR-INT-01-REM | N/A     | 66090          | 66091       | N/A  |