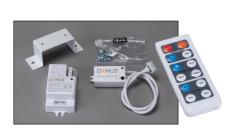

Feature: 20mm Knockouts for conduit or cable glands

Options: Optional Internal Microwave Sensor options available – ON/OFF and

DIM Sensor options. Setup Remote required for multiple setups to alter

default settings to achieve different modes (not supplied)

Warranty: 5 Year Warranty

Internal ON/Off Sensor

Dimmable Sensor

Diggrams / Additional

| Item No.          | Variant |                |             | ССТ  |
|-------------------|---------|----------------|-------------|------|
|                   | Non-Dim | ON/OFF Sensor* | DIM Sensor* | CCI  |
| PARK-120-DIFF     | 66053   | 66054          | 66055       | TRIO |
| SENSOR-INT-01-REM | N/A     | 66090          | 66091       | N/A  |